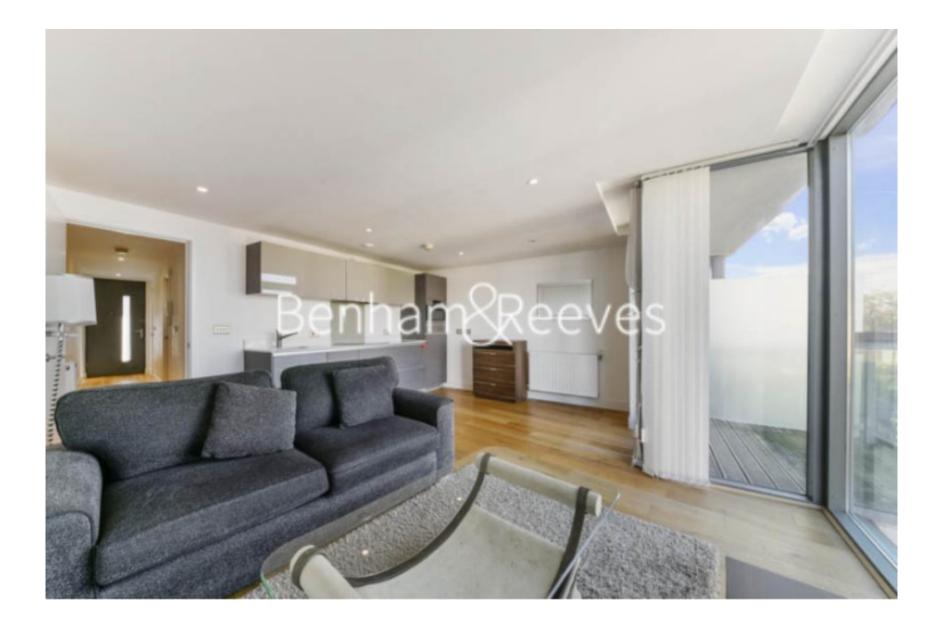

### 🛋 1 Bedroom 🖼 1 Bathroom 🕮 Furnished

Well presented apartment with a private balcony set within a modern development close transport links and local amenities. Located well for Angel Station (Northern Line).

### **Property features**

Modern bedroom apartment | Family Size bathroom | Open plan living space | Fitted kitchen | Furnished | EPC-C | Lift Access | Private balcony | Great local amenities | Close to Angel Station