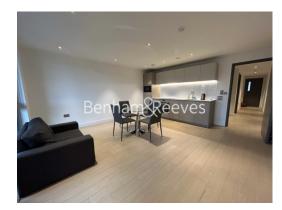

### **Property features**

Spacious 1bedroom 1bathroom apartment with 550sqft | Open plan fitted kitchen with spacious living room | Direct access to the private balcony overlooking garden | Large bedroom with ample storage | Washer Dryer, Fridge, Dishwasher, Oven, Microwave | EPC-B | Lift access to 4th floor | Beautifully developed apartments on the canal side | Easy access to Angel Station and all shops on the Islington | Only a moment away from canal walk