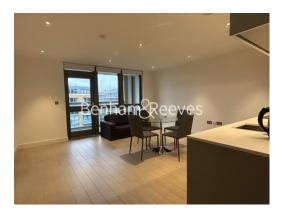

### **Property features**

Spacious 1bedroom 1bathroom apartment with 550sqft | Open plan fitted kitchen with spacious living room | Direct access to the private balcony overlooking garden | Large bedroom with ample storage | Washer Dryer, Fridge, Dishwasher, Oven, Microwave | EPC-B | Lift access to 4th floor | Beautifully developed apartments on the canal side | Easy access to Angel Station and all shops on the Islington | Only a moment away from canal walk