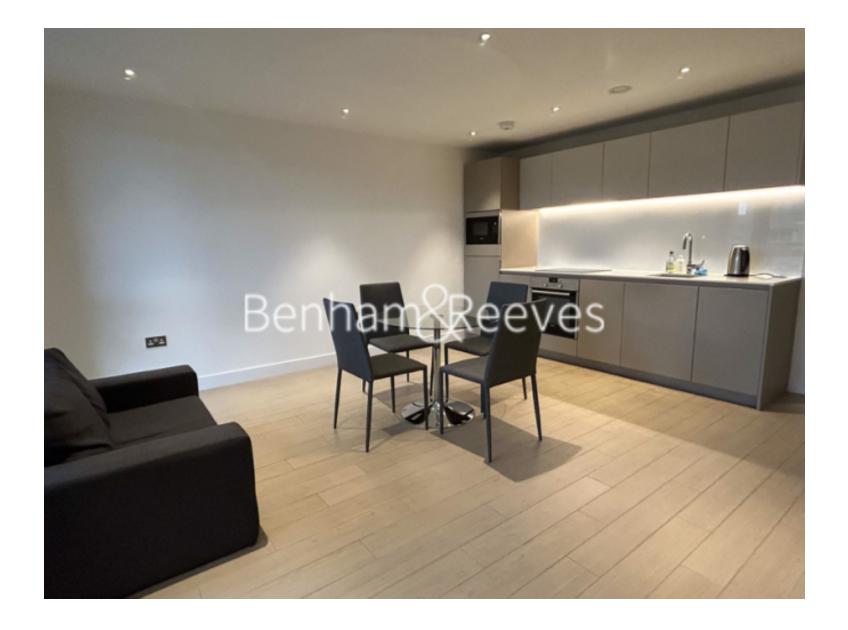

## 🛋 1 Bedroom 🖼 1 Bathroom 🕮 Furnished

A spacious modern apartment situated in a development of beautiful apartments on the canal side in Islington. Located within Easy access from Angel underground station and a lovely canal walk.

### **Property features**

Spacious 1bedroom 1bathroom apartment with 550sqft | Open plan fitted kitchen with spacious living room | Direct access to the private balcony overlooking garden | Large bedroom with ample storage | Washer Dryer, Fridge, Dishwasher, Oven, Microwave | EPC-B | Lift access to 4th floor | Beautifully developed apartments on the canal side | Easy access to Angel Station and all shops on the Islington | Only a moment away from canal walk