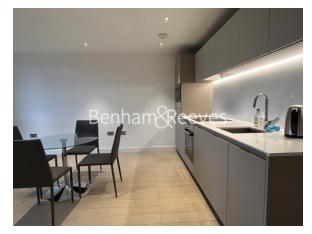

### **Property features**

Spacious 1bedroom 1bathroom apartment with 550sqft | Open plan fitted kitchen with spacious living room | Direct access to the private balcony overlooking garden | Large bedroom with ample storage | Washer Dryer, Fridge, Dishwasher, Oven, Microwave | EPC-B | Lift access to 4th floor | Beautifully developed apartments on the canal side | Easy access to Angel Station and all shops on the Islington | Only a moment away from canal walk