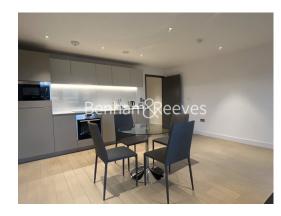

### **Property features**

Spacious 1bedroom 1bathroom apartment with 550sqft | Open plan fitted kitchen with spacious living room | Direct access to the private balcony overlooking garden | Large bedroom with ample storage | Washer Dryer, Fridge, Dishwasher, Oven, Microwave | EPC-B | Lift access to 4th floor | Beautifully developed apartments on the canal side | Easy access to Angel Station and all shops on the Islington | Only a moment away from canal walk