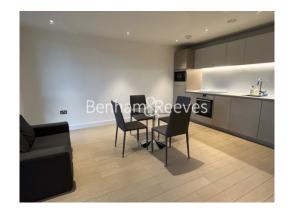

### **Property features**

Spacious 1bedroom 1bathroom apartment with 550sqft | Open plan fitted kitchen with spacious living room | Direct access to the private balcony overlooking garden | Large bedroom with ample storage | Washer Dryer, Fridge, Dishwasher, Oven, Microwave | EPC-B | Lift access to 4th floor | Beautifully developed apartments on the canal side | Easy access to Angel Station and all shops on the Islington | Only a moment away from canal walk