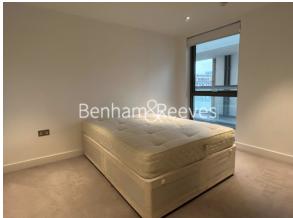

### **Property features**

Spacious 1bedroom 1bathroom apartment with 550sqft | Open plan fitted kitchen with spacious living room | Direct access to the private balcony overlooking garden | Large bedroom with ample storage | Washer Dryer, Fridge, Dishwasher, Oven, Microwave | EPC-B | Lift access to 4th floor | Beautifully developed apartments on the canal side | Easy access to Angel Station and all shops on the Islington | Only a moment away from canal walk