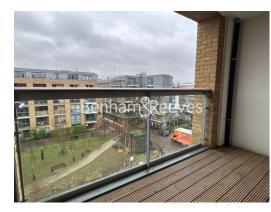

### **Property features**

Spacious 1bedroom 1bathroom apartment with 550sqft | Open plan fitted kitchen with spacious living room | Direct access to the private balcony overlooking garden | Large bedroom with ample storage | Washer Dryer, Fridge, Dishwasher, Oven, Microwave | EPC-B | Lift access to 4th floor | Beautifully developed apartments on the canal side | Easy access to Angel Station and all shops on the Islington | Only a moment away from canal walk