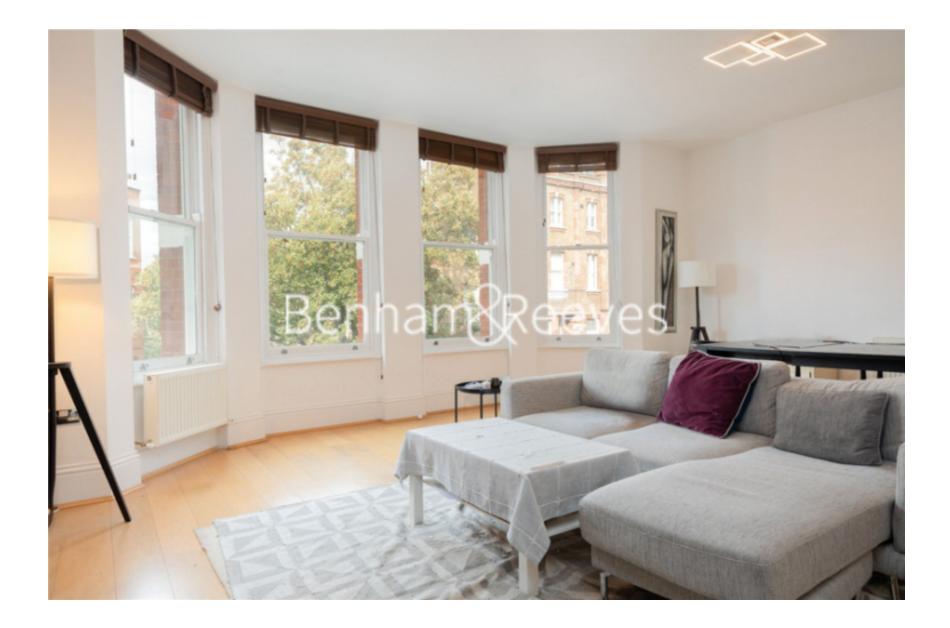

### 🛋 3 Bedrooms 🖼 3 Bathrooms 🕮 Furnished

Stunning, refurbished, and furnished 2nd floor apartment situated in period red brick building in a popular and quiet square. Located a few minutes from Earls Court Underground Station.

### **Property features**

3 Bedrooms | 3 Bathrooms | Reception | Furnished | Fitted Kitchen | EPC-C | Wood Flooring | Communal Gardens | Nearby Earls Court Tube Station

For more information about this property, please call our Kensington branch on