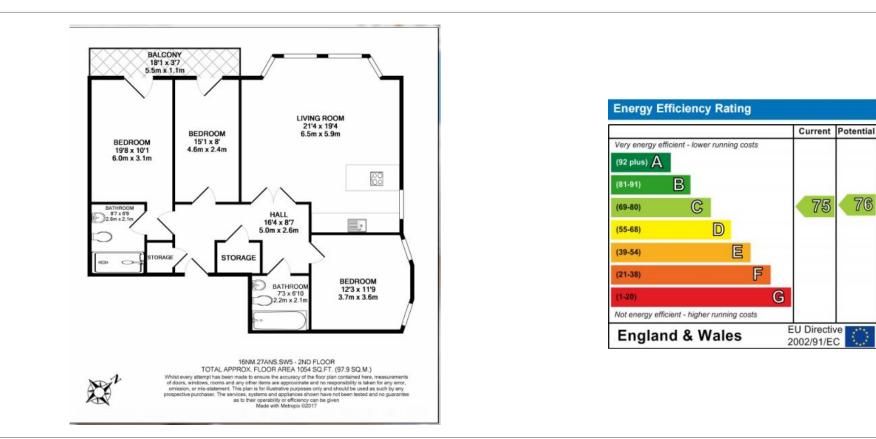

### **Property features**

3 Bedrooms | 3 Bathrooms | Reception | Furnished | Fitted Kitchen | EPC-C | Wood Flooring | Communal Gardens | Nearby Earls Court Tube Station

For more information about this property, please call our Kensington branch on