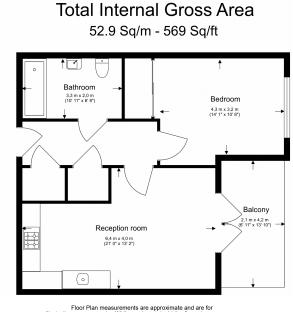

## **Highbury Park, Islington, N5**

£495 per week, £2,145 per month + fees

www.benhams.com

4th Floor

illustrative purposes only. While we do not doubt the floor plans accuracy, we make no guarantee, warranty or representation as to the accuracy and completeness of the floor plan.