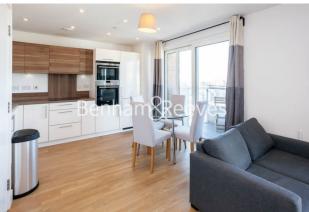

## 🛋 1 Bedroom 🖼 1 Bathroom 🕮 Furnished

A modern spacious apartment located in an enviable development, with communal roof terraces affording spectacular 360-degree views, in Bromleyby-Bow. Well-located for Bromley-by-Bow Underground Station (District and Hammersmith and City lines).

### **Property features**

One Bedroom | One Bathroom | Open Planned Living | Fitted Kitchen | Furnished | EPC-B | 24 Hour Concierge | Available Future | Residence Gym | Bromley By Bow Station

For more information about this property, please call our Canary Wharf branch on