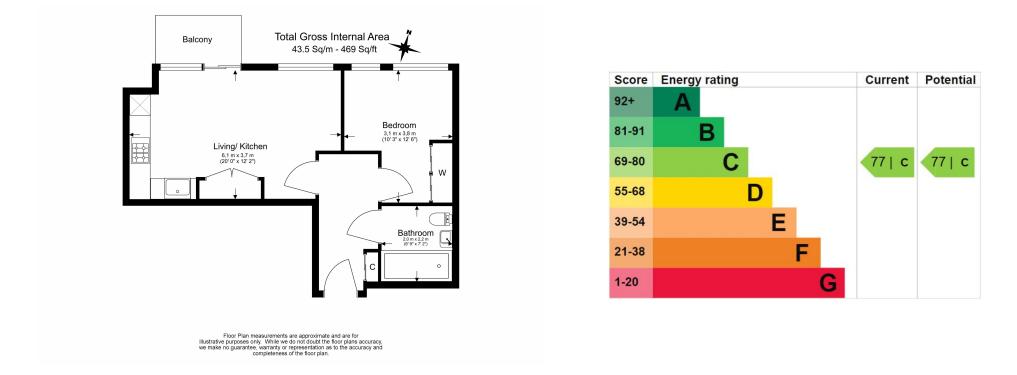

### **Property features**

One Bedroom | One Bathroom | Open Planned Living | Fitted Kitchen | Furnished | EPC-B | 24 Hour Concierge | Available Future | Residence Gym | Bromley By Bow Station

For more information about this property, please call our Canary Wharf branch on