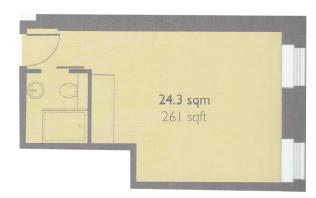

bany House, Judd Street, WC1H £404 per week, £1,750 per month + fees

■ Studio 
■ 1 Bathroom 
■ Furnished

Modern studio apartment set within a refurbished period building located moments from King's Cross St Pancras Station offering great transport links to The City & The West End.

Please click here for full detail

## **Property features**

Modern Studio Apartment | Bespoke Bathroom | Fitted Kitchen | High Ceilings & Large Windows | Furnished | EPC-C | Laundry Room and Fitness Room | Building Porter | Close To The City & The West End | King's Cross St Pancras Station Nearby

For more information about this property, please call our City branch on

020 7213 9700















# **Albany House, Judd Street, WC1H**

£404 per week, £1,750 per month + fees

### Albany House 41 Judd Street



# Total Internal Area: 261 Sq Ft & 24.3 Sq M



### London branches open six days a week Mon - Sat

Canary Wharf | City | Colindale | Dartmouth Park | Ealing | Fulham Hammersmith | Hampstead | Highgate | Hyde Park | Kensington | Kew Knightsbridge | Nine Elms | Shoreditch | Southall | Surrey Quays Wapping | Wembley | White City | Woolwich







#### **International offices**

China | Hong Kong SAR | India | Indonesia | Qatar | Malaysia | Middle East | Pakistan Singapore | South Africa | Thailand | Turkey