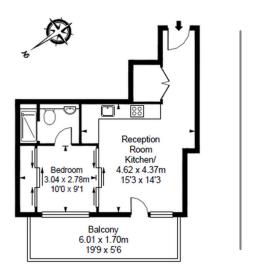

## Flotilla House, Juniper Drive, SW18

£439 per week, £1,902 per month + fees

Battersea Reach, SW18 Approximate Gross Internal Area 35.76 sq m / 385 sq ft

Score Energy rating Current Potentia

92+ A

81-91 B

69-80 C

55-68 D

39-54 E

21-38 F

1-20 G

First Floor