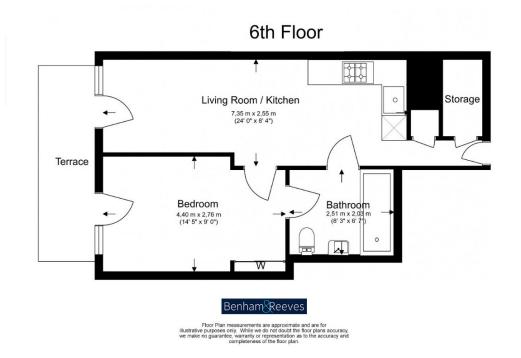

## 🛋 1 Bedroom 🖼 1 Bathroom 🕮 Furnished

An amazing 7th floor apartment situated within a recently build development in an award-winning development, moments from the transport links of Wandsworth Town and Clapham Junction.

### **Property features**

One Bedroom | One Bathroom | Reception | Open Plan Kitchen | Wood Floors | EPC-B | 24-hour concierge | Residents' Gym | Communal Gardens | Wandsworth Town & Clapham Junction

For more information about this property, please call our Fulham branch on