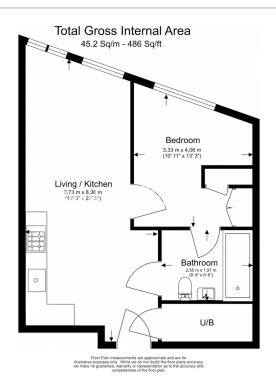

Emery Wharf, London Dock, Wapping, E1W £550 per week, £2,383 per month + fees

■ 1 Bedroom ■ 1 Bathroom □ Furnished

Luxury apartment situated within a prestigious development with gated, private courtyard and exclusive amenities for residents in Wapping. Situated within walking distance of The City and close to Tower Hill Underground and Tower Gateway DLR.

## **Property features**

Luxury 1 Bedroom Apartment | Open Plan Reception | Fitted Kitchen With Fully Integrated Appliances | Double Bedroom Equipped With Fitted Wardrobe | Bespoke Shower Wet Room With Underfloor Heating | EPC-B | Comfort Cooling & Heating To Reception & Bedroom | 24hr Concierge, Residents Lounge, Pool, Jacuzzi, Steam Room | Walking Distance To The City & Moments From St Katherine Doc | Close To Tower Hill Underground, Tower Gateway DLR & Wapping