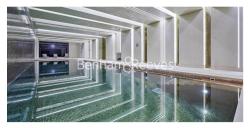

## **Property features**

Luxury 1 Bedroom Apartment | Open Plan Reception | Fitted Kitchen With Fully Integrated Appliances | Double Bedroom Equipped With Fitted Wardrobe | Bespoke Shower Wet Room With Underfloor Heating | EPC-B | Comfort Cooling & Heating To Reception & Bedroom | 24hr Concierge, Residents Lounge, Pool, Jacuzzi, Steam Room | Walking Distance To The City & Moments From St Katherine Doc | Close To Tower Hill Underground, Tower Gateway DLR & Wapping