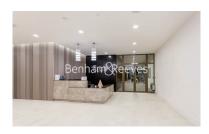

## **Property features**

Luxury 1 Bedroom Apartment | Open Plan Reception | Fitted Kitchen With Fully Integrated Appliances | Double Bedroom Equipped With Fitted Wardrobe | Bespoke Shower Wet Room With Underfloor Heating | EPC-B | Comfort Cooling & Heating To Reception & Bedroom | 24hr Concierge, Residents Lounge, Pool, Jacuzzi, Steam Room | Walking Distance To The City & Moments From St Katherine Doc | Close To Tower Hill Underground, Tower Gateway DLR & Wapping