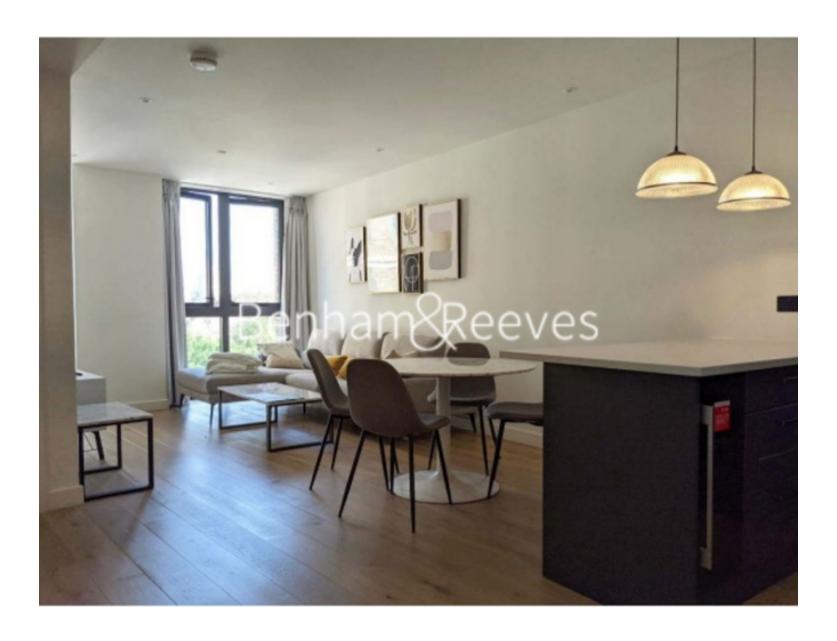

## **Property features**

Luxury 1 Bedroom Apartment | Open Plan Reception | Fitted Kitchen With Fully Integrated Appliances | Double Bedroom Equipped With Fitted Wardrobe | Bespoke Shower Wet Room With Underfloor Heating | EPC-B | Comfort Cooling & Heating To Reception & Bedroom | 24hr Concierge, Residents Lounge, Pool, Jacuzzi, Steam Room | Walking Distance To The City & Moments From St Katherine Doc | Close To Tower Hill Underground, Tower Gateway DLR & Wapping