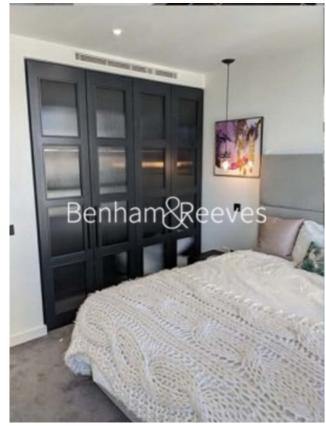

## **Property features**

Luxury 1 Bedroom Apartment | Open Plan Reception | Fitted Kitchen With Fully Integrated Appliances | Double Bedroom Equipped With Fitted Wardrobe | Bespoke Shower Wet Room With Underfloor Heating | EPC-B | Comfort Cooling & Heating To Reception & Bedroom | 24hr Concierge, Residents Lounge, Pool, Jacuzzi, Steam Room | Walking Distance To The City & Moments From St Katherine Doc | Close To Tower Hill Underground, Tower Gateway DLR & Wapping