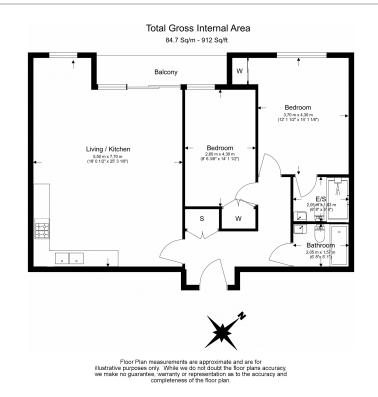

## 🛋 2 Bedrooms 🖼 2 Bathrooms 🕮 Furnished

An Impressive spacious apartment, situated in a secure development with allocated parking, close to the local transport links and amenities of Kensal Rise and Brondesbury Park.

### **Property features**

Brand New sought-after development | Concierge service | Spacious reception | In excellent order throughout | An abundance of light | EPC-B | Wood floors | Lift access | Private Balcony | Close to Brondesbury Park Station