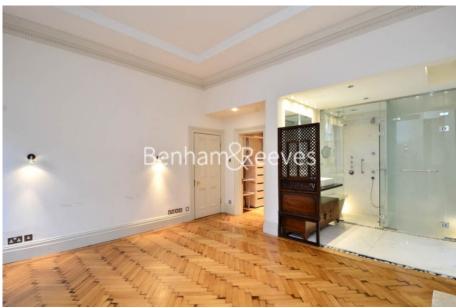

## **Property features**

Approximately 2,000 sq ft plus 2 extensive storage lofts | Oak parquet or marble/limestone flooring throughout | Lutron mood lighting and automatic blinds | Under floor heating | Close to public transport | EPC-D | 24 hour uniformed porters/doormen/security | Rare Location | Fast internet | Nearby South Kensington Underground Station