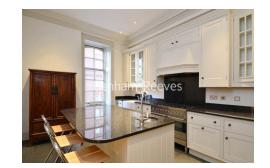

**Albert Mansions, Kensington Gore, SW7** 

£2,800 per week, £12,133 per month + fees

Elegant 1st floor apartment set in a stunning Grade II listed Mansion block designed by Norman Shaw, overlooking the Royal Albert Hall and the Albert Memorial, a brief walk to Knightsbridge, High Street Kensington, and South Kensington.

## **Property features**

Approximately 2,000 sq ft plus 2 extensive storage lofts | Oak parquet or marble/limestone flooring throughout | Lutron mood lighting and automatic blinds | Under floor heating | Close to public transport | EPC-D | 24 hour uniformed porters/doormen/security | Rare Location | Fast internet | Nearby South Kensington Underground Station