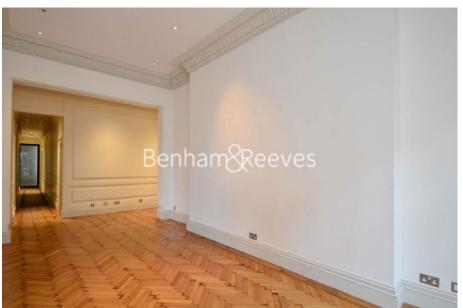

## **Property features**

Approximately 2,000 sq ft plus 2 extensive storage lofts | Oak parquet or marble/limestone flooring throughout | Lutron mood lighting and automatic blinds | Under floor heating | Close to public transport | EPC-D | 24 hour uniformed porters/doormen/security | Rare Location | Fast internet | Nearby South Kensington Underground Station