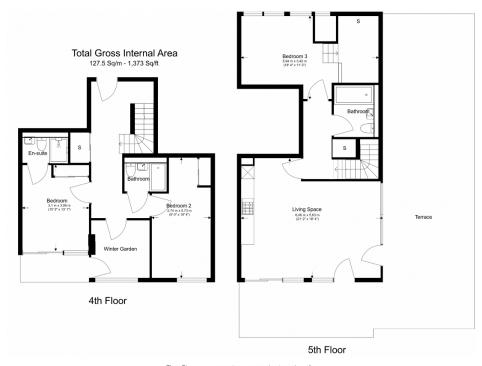

# **Cluny Mews, Kensington, SW5**

£2,008 per week, £8,700 per month + fees

Floor Plan measurements are approximate and are for illustrative purposes only. While we do not doubt the floor plans accuracy, we make no guarantee, warranty or representation as to the accuracy and completeness of the floor plan.