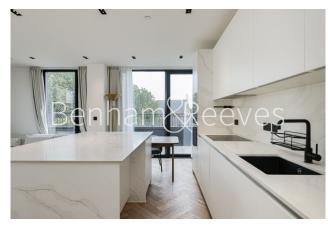

**Cluny Mews, Kensington, SW5** 

£2,008 per week, £8,700 per month + fees

■ 3 Bedrooms ■ 3 Bathrooms ■ Part-furnished

A High-End beautifully designed duplex situated in a desirable development in the heart of Earls Court. Located a brief walk from Earls Court Station (Circle, District and Piccadilly Lines).

### **Property features**

Concierge | Modern Development | Wooden Floors | New Appliances | Bright | EPC-TBC | Private Cinema | Gym | Residents only Green Space | Nearby Earls Court Station

For more information about this property, please call our Kensington branch on