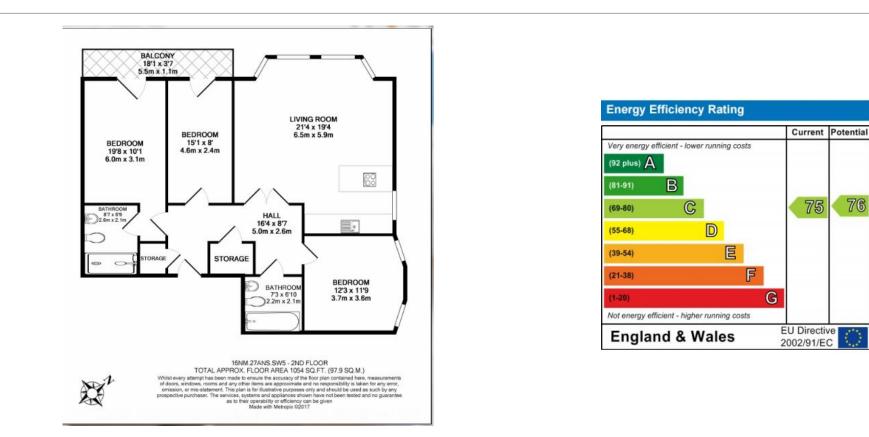

### **Property features**

3 Bedrooms | 3 Bathrooms | Reception | Furnished | Fitted Kitchen | EPC-C | Wood Flooring | Communal Gardens | Nearby Earls Court Tube Station

For more information about this property, please call our Kensington branch on