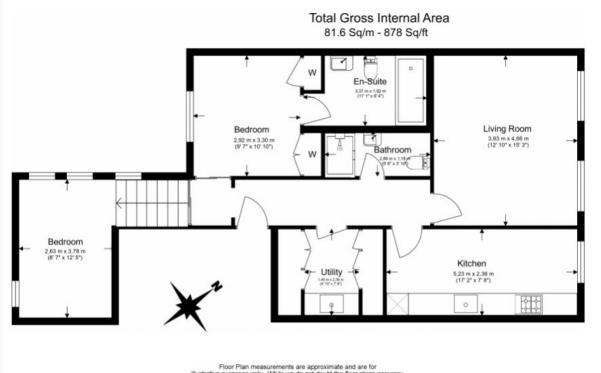

020 7938 3522

www.benhams.com

£1,500 per week, £6,500 per month + fees

illustrative purposes only. While we do not doubt the floor plans accuracy, we make no guarantee, warranty or representation as to the accuracy and completeness of the floor plan.