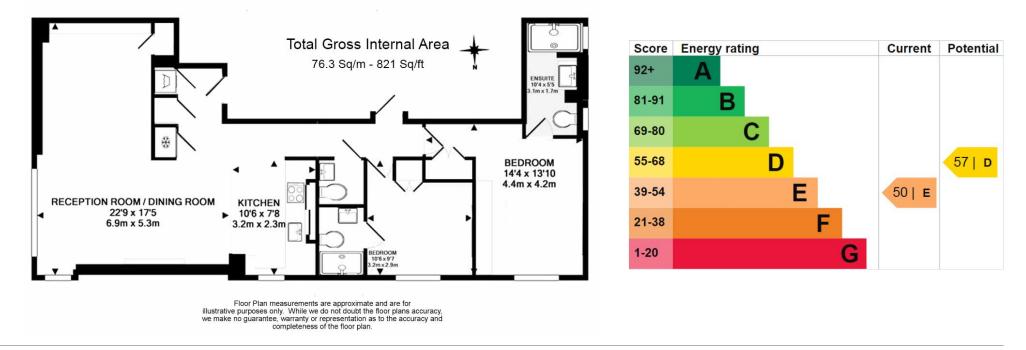

### 🛋 2 Bedrooms 🖼 2 Bathrooms 🕮 Furnished

This stunning apartment is designed to an impeccable standard and offers a light and spacious contemporary style living space. Minutes from South Kensington Station.

### **Property features**

Two Bedrooms | Two Bathrooms | Guest WC | Modern Finishes | Open Plan Living | EPC-E | Under floor Heating | 5th floor | Lift Access | Nearby South Kensington Underground Station