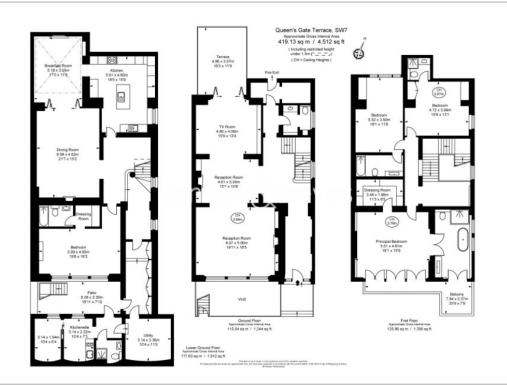

### ➡ 4 Bedrooms ➡ 3 Bathrooms ➡ Furnished/UnFurnished

A superb Grade II listed family house, uniquely designed to the highest standard, with live-in maid, located two minutes from Park, Royal Albert Hall, and Kensington Gardens.

### **Property features**

Air Conditioning throughout | 4 ensuite bedrooms | 3 reception rooms with herringbone solid wood floors | Full time live in maid (paid by owners) | Immaculate condition throughout | EPC-E | Large Master Bedroom | Rear patio plus private balcony | Interior designed | Adjacent to South Kensington Station & Kensington Palace