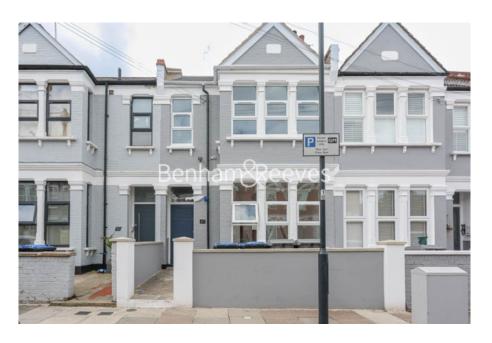

Mapesbury, Larch Road, NW2

£370 per week, £1,603 per month + fees

Newly renovated 1st floor studio apartment located 0.6 miles from Willesden Green Underground Station (Jubilee Line), taking you the City in less than 30 minutes.

## **Property features**

Selection of shops and eateries nearby  $\mid$  Communal Washer  $\mid$  Dryer  $\mid$  Quiet Residential Street  $\mid$  Tastefully furnished  $\mid$  Situated in Mapesburyin North West London  $\mid$  EPC-E  $\mid$  Located in the Borough of Brent  $\mid$  Council Tax Band A  $\mid$  0.9 miles to Dollis Hill Underground Station (zone 3)  $\mid$  0.6 miles from Willesden Green underground station (zone 2 a