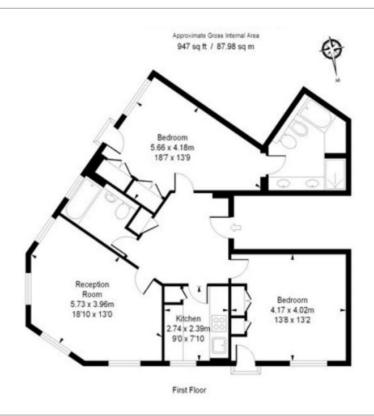

## 

A fabulous 987 sq ft TWO-BEDROOM apartment with allocated PARKING situated within a private MEWS in a prime location near Hyde Park Corner. This charming part of BELGRAVIA offers access to the finest parts of London within a secluded location.

## **Property features**

2 Bedrooms | 2 Bathrooms | Reception | Fitted Kitchen | Furn/Unfurn | EPC-D | Allocated Parking, Resident Caretaker | Quiet Private Gated Mews in Prime Knightsbridge location | Nearby Knightsbridge and Hyde Park Stations