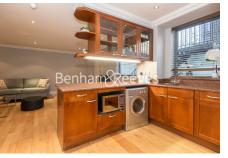

### **Property features**

1 Bedroom | 1 Bathroom | Reception | Furnished | Fitted Kitchen | EPC-C | Wood floors | Close to Amenities | Nearby Hyde Park Tube Station

For more information about this property, please call our Kensington branch on