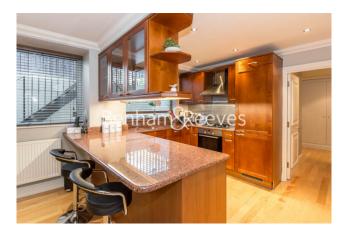

### **Property features**

1 Bedroom | 1 Bathroom | Reception | Furnished | Fitted Kitchen | EPC-C | Wood floors | Close to Amenities | Nearby Hyde Park Tube Station

For more information about this property, please call our Kensington branch on