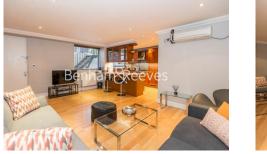

### 🛋 1 Bedroom 🖼 1 Bathroom 🖽 Furnished

A spacious well-proportioned portered lower ground floor flat set in a purpose-built block on the Southern edge of Hyde Park. High Street Kensington Tube station is within easy walking distance.

### **Property features**

1 Bedroom | 1 Bathroom | Reception | Furnished | Fitted Kitchen | EPC-C | Wood floors | Close to Amenities | Nearby Hyde Park Tube Station

For more information about this property, please call our Kensington branch on