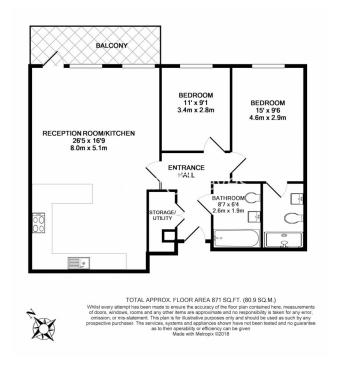

## **Property features**

1 Luxury 2 Bedroom, 2 Bathroom Apartment | Open Plan Reception With Balcony | Fitted Kitchen With Integrated Siemens Appliances | 2 Well Equipped Double Bedrooms | Bespoke Bathroom & En-Suite Shower Wet Room | EPC-B | Comfort Cooling & Heating To Reception & Bedrooms | 24hr Concierge, Residents Lounge, Pool, Jacuzzi, Steam | Residents Gym, Fitness Suite, Squash Court, Cinema | Close To The City & Easy Reach Of Canary Wharf