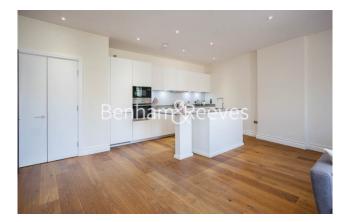

## **Kensington High Street, Kensington, W8**

£570 per week, £2,470 per month + fees

## 🛋 1 Bedroom 🖼 1 Bathroom 🕮 Furnished

A stylish and spacious, 2nd floor furnished apartment situated in a completely refurbished period building on Kensington High Street, close to Kensington Gardens and minutes from High Street Kensington Underground (Circle & District Lines).

### **Property features**

Porter | Lift Access | Comfort Cooling | 1 Bedroom | Furnished | EPC-C | Modern Finishes | Underfloor Heating | Nearby High Street Kensington Station

For more information about this property, please call our Kensington branch on