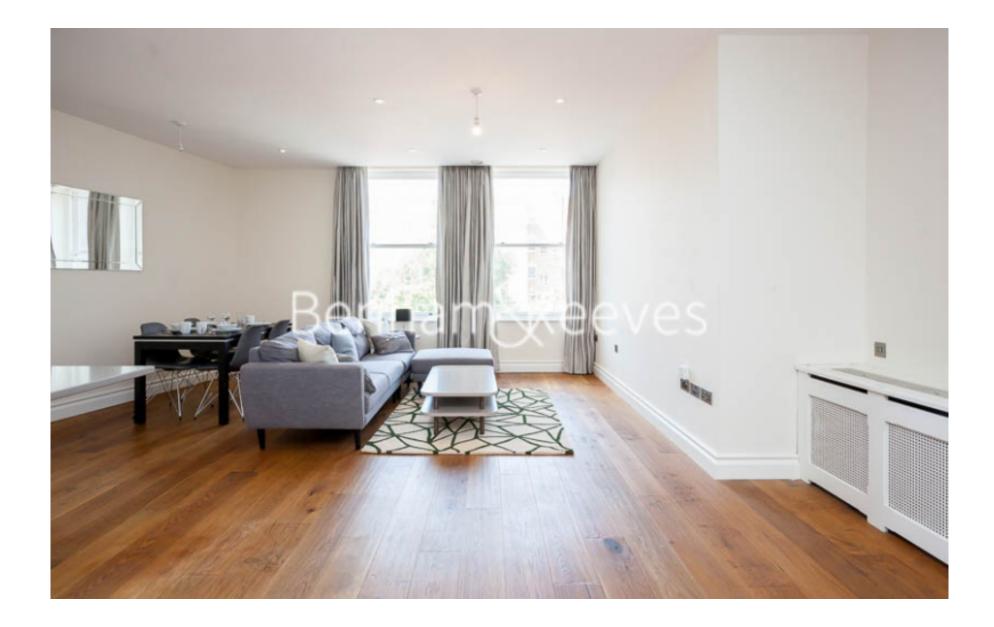

## **Kensington High Street, Kensington, W8**

£570 per week, £2,470 per month + fees

## 🛋 1 Bedroom 🖼 1 Bathroom 🕮 Furnished

A stylish and spacious, 2nd floor furnished apartment situated in a completely refurbished period building on Kensington High Street, close to Kensington Gardens and minutes from High Street Kensington Underground (Circle & District Lines).

### **Property features**

Porter | Lift Access | Comfort Cooling | 1 Bedroom | Furnished | EPC-C | Modern Finishes | Underfloor Heating | Nearby High Street Kensington Station

For more information about this property, please call our Kensington branch on