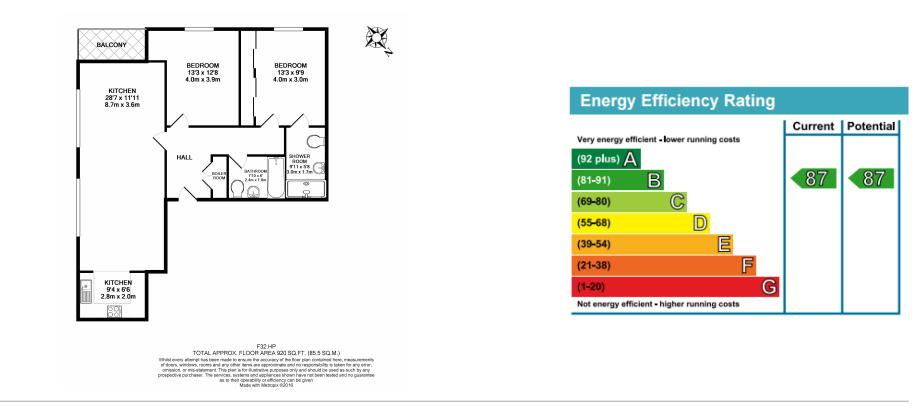

### **Property features**

2 Bedrooms | 2 Bathrooms | Reception | Furnished | Fitted Kitchen | EPC-B | Underground Parking | Wood Floors | Nearby Shepherd's Bush and Holland Park Tube Stations

For more information about this property, please call our Kensington branch on