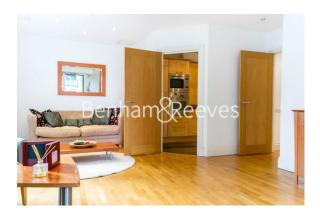

# ■ 2 Bedrooms □ 2 Bathrooms □ Furnished/UnFurnished

A bright and spacious 1st floor apartment, with allocated underground parking, situated within a modern residential development in West Kensington, W14. Nearby transport options include Kensington Olympia and Earl's Court Tube stations serviced by the District and Piccadilly lines.

## **Property features**

2 Bedrooms | 2 Bathrooms | Reception | Furnished | Fitted Kitchen | EPC-B | Balcony | 24hr Concierge, Gym & Parking | Nearby Earl's Court Tube Station

For more information about this property, please call our Kensington branch on