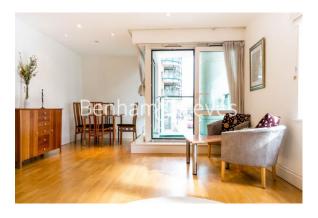

# ■ 2 Bedrooms □ 2 Bathrooms □ Furnished/UnFurnished

A bright and spacious 1st floor apartment, with allocated underground parking, situated within a modern residential development in West Kensington, W14. Nearby transport options include Kensington Olympia and Earl's Court Tube stations serviced by the District and Piccadilly lines.

## **Property features**

2 Bedrooms | 2 Bathrooms | Reception | Furnished | Fitted Kitchen | EPC-B | Balcony | 24hr Concierge, Gym & Parking | Nearby Earl's Court Tube Station

For more information about this property, please call our Kensington branch on