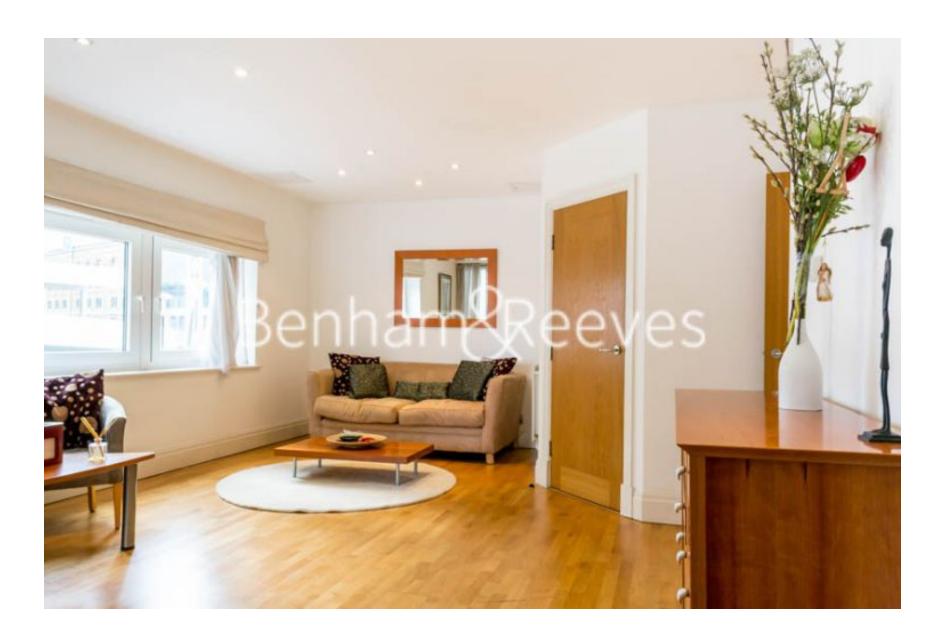

# ■ 2 Bedrooms □ 2 Bathrooms □ Furnished/UnFurnished

A bright and spacious 1st floor apartment, with allocated underground parking, situated within a modern residential development in West Kensington, W14. Nearby transport options include Kensington Olympia and Earl's Court Tube stations serviced by the District and Piccadilly lines.

## **Property features**

2 Bedrooms | 2 Bathrooms | Reception | Furnished | Fitted Kitchen | EPC-B | Balcony | 24hr Concierge, Gym & Parking | Nearby Earl's Court Tube Station

For more information about this property, please call our Kensington branch on