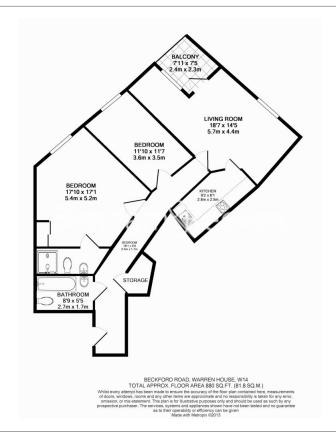

# ■ 2 Bedrooms □ 2 Bathrooms □ Furnished/UnFurnished

A bright and spacious 1st floor apartment, with allocated underground parking, situated within a modern residential development in West Kensington, W14. Nearby transport options include Kensington Olympia and Earl's Court Tube stations serviced by the District and Piccadilly lines.

## **Property features**

2 Bedrooms | 2 Bathrooms | Reception | Furnished | Fitted Kitchen | EPC-B | Balcony | 24hr Concierge, Gym & Parking | Nearby Earl's Court Tube Station

For more information about this property, please call our Kensington branch on