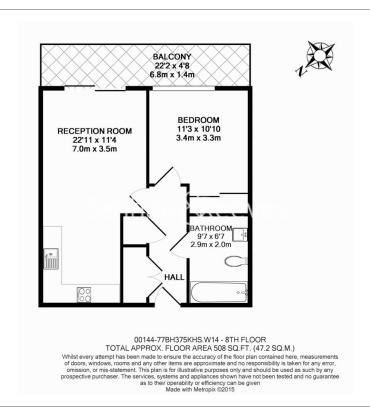

Radnor Terrace, Kensington, W14

£725 per week, £3,142 per month + fees

□ 1 Bedroom □ 1 Bathroom □ Furnished

A stylish 9th floor apartment, with five-star resident facilities, located in an exclusive development in Kensington. Conveniently located from Kensington Olympia Tube (District Line) and High Street Kensington Tube station.

## Radnor Terrace, Kensington, W14

£725 per week, £3,142 per month + fees