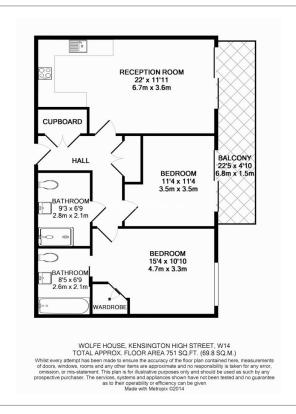

# ■ 2 Bedrooms ■ 2 Bathrooms ■ Furnished

A superb, luxury ground floor apartment, with bespoke swimming pool and a range of fitness and spa facilities, situated in a prestigious Development. Located in the heart of one of London's most sought-after locations, the Royal Borough of Kensington and Chelsea. With secure parking and within walking distance to Kensington Olympia.

### **Property features**

2 Bedrooms | 2 Bathrooms | Open Plan Reception | Furnished | Fitted Kitchen | EPC-B | 24hr Porter | Comfort Cooling | Nearby Kensington Olympia Station

For more information about this property, please call our Kensington branch on