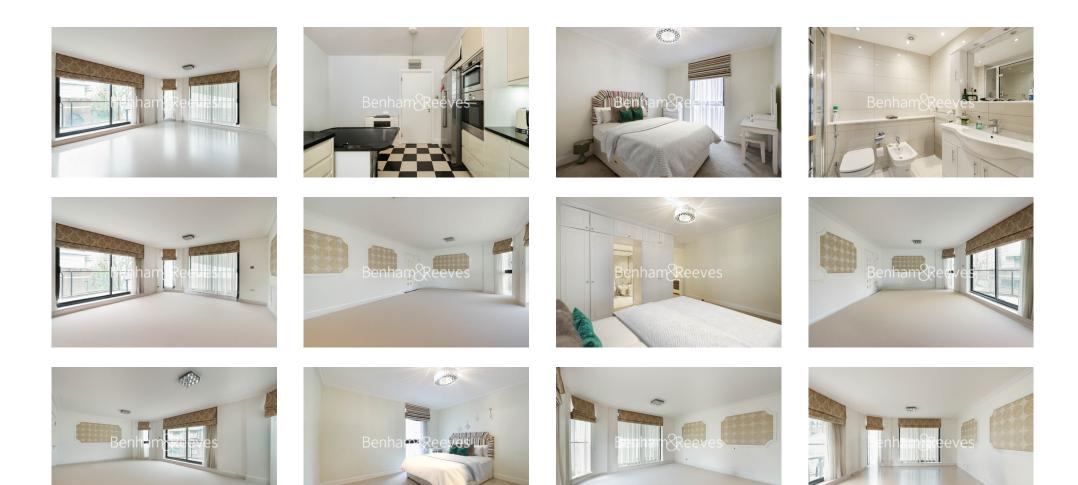

## **Kensington West, Kensington, W14**

£1,095 per week, £4,745 per month + fees

## 🛋 3 Bedrooms 🖼 3 Bathrooms 🕮 Part-furnished

This contemporary and spacious 2nd floor South facing apartment situated in a modern development. with terrace, air-conditioning, and underground parking. Conveniently situated the transport links of Kensington High Street, Olympia, and Hammersmith Broadway.

### **Property features**

Entrance Hall | Reception Room | Eat-In Kitchen | Three Double Bedrooms all with en suite bathrooms | Terrace | EPC- B | Underground Parking | Gym Facilities With Swimming Pool | 24 Hour Porter | Guest Cloakroom