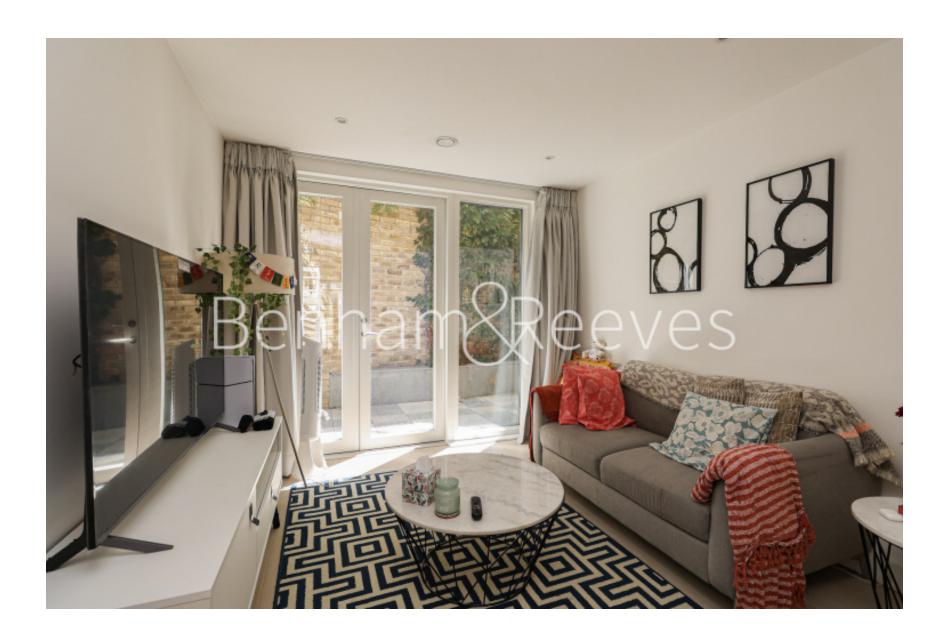

Sinclair Road, Kensington, W14

£692 per week, £3,000 per month + fees

□ 1 Bedroom □ 1 Bathroom □ Furnished

A stylish and contemporary one-bedroom furnished apartment set on the first floor of The Atelier—a prestigious development in the sought-after West Kensington area of London.

## **Property features**

Modern apartment | One Bedroom | One Bathroom | Spacious, furnished interior | Open plan kitchen and reception room | EPC- B | Private patio | Access to residents shared garden space | Concierge, Gym | Moments away from Kensington Olympia