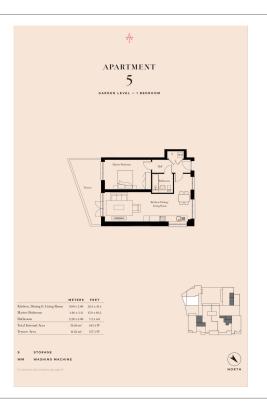

Sinclair Road, Kensington, W14

£692 per week, £3,000 per month + fees

□ 1 Bedroom □ 1 Bathroom □ Furnished

A stylish and contemporary one-bedroom furnished apartment set on the first floor of The Atelier—a prestigious development in the sought-after West Kensington area of London.

## **Property features**

Modern apartment | One Bedroom | One Bathroom | Spacious, furnished interior | Open plan kitchen and reception room | EPC- B | Private patio | Access to residents shared garden space | Concierge, Gym | Moments away from Kensington Olympia