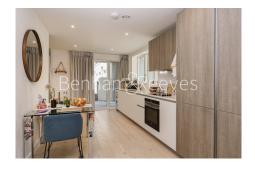

## **Property features**

Modern apartment | One Bedroom | One Bathroom | Spacious, furnished interior | Open plan kitchen and reception room | EPC- B | Private patio | Access to residents shared garden space | Concierge, Gym | Moments away from Kensington Olympia