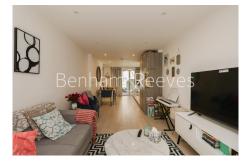

Sinclair Road, Kensington, W14

£692 per week, £3,000 per month + fees

□ 1 Bedroom □ 1 Bathroom □ Furnished

A stylish and contemporary one-bedroom furnished apartment set on the first floor of The Atelier—a prestigious development in the sought-after West Kensington area of London.

## **Property features**

Modern apartment | One Bedroom | One Bathroom | Spacious, furnished interior | Open plan kitchen and reception room | EPC- B | Private patio | Access to residents shared garden space | Concierge, Gym | Moments away from Kensington Olympia