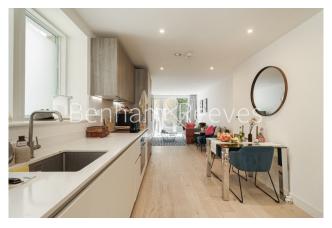

## **Property features**

Modern apartment | One Bedroom | One Bathroom | Spacious, furnished interior | Open plan kitchen and reception room | EPC- B | Private patio | Access to residents shared garden space | Concierge, Gym | Moments away from Kensington Olympia