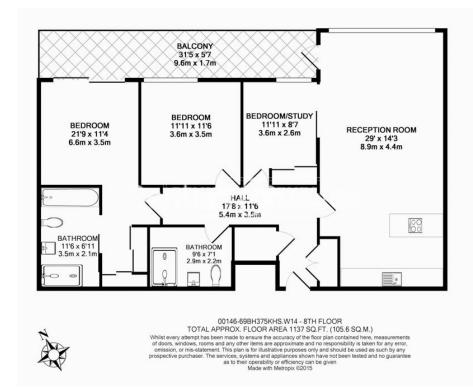

## **Kensington High Street, Kensington, W14**

£1,650 per week, £7,150 per month + fees

## 🛋 3 Bedrooms 🛛 🛱 2 Bathrooms 🖉 Furnished

Stylish, luxury apartment, with secure underground parking and exclusive amenities, situated in the most prestigious development in Kensington. Conveniently located minutes from Olympia Station (District Line) and a short walk from High Street Kensington Tube Station (Circle & District Lines)

### **Property features**

3 Bedrooms | 2 Bathrooms | Reception | Furnished | Fitted Kitchen | EPC-B | 24h Concierge | Secure underground parking | Close to amenities | Nearby Kensington Olympia Tube Station