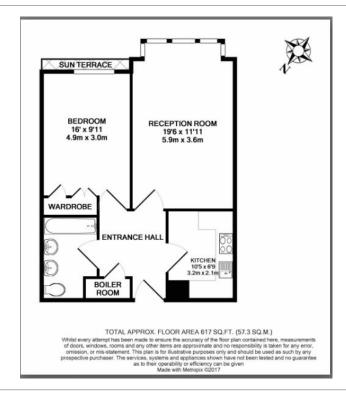

## **Property features**

1 Bedroom | 1 Bathroom | Reception | Furnished | Fitted Kitchen | EPC-C | Communal gym | Large **lounge | Nearby Kensington High Street** 

For more information about this property, please call our Kensington branch on