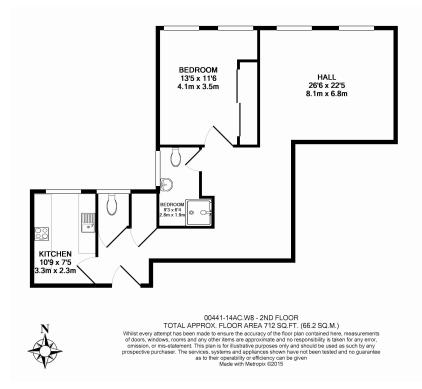

### **Property features**

1 Bedroom | 1 Bathroom | Reception | Furnished | Fitted Kitchen | EPC-C | 712 Sq Ft | Close to Amenities | Porter | Nearby High Street Kensington Tube Station

For more information about this property, please call our Kensington branch on