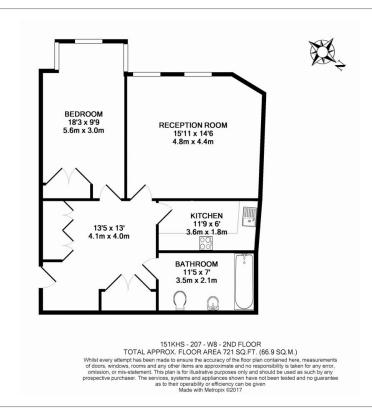

## ■ 1 Bedroom ■ 1 Bathroom □ Furnished

A luxury 2nd floor furnished apartment set in a an extensively refurbished period development, surrounded by cafes, restaurants and designer shops but situated in a quiet part of the building. Located close to Kensington Gardens and minutes from High Street Kensington underground (Circle and District lines).

## **Property features**

1 Bedroom | 1 Bathroom | Reception | Furnished | Fitted Kitchen | EPC-B | Wood Flooring | Brand New Refurbishment | Nearby High street underground

For more information about this property, please call our Kensington branch on