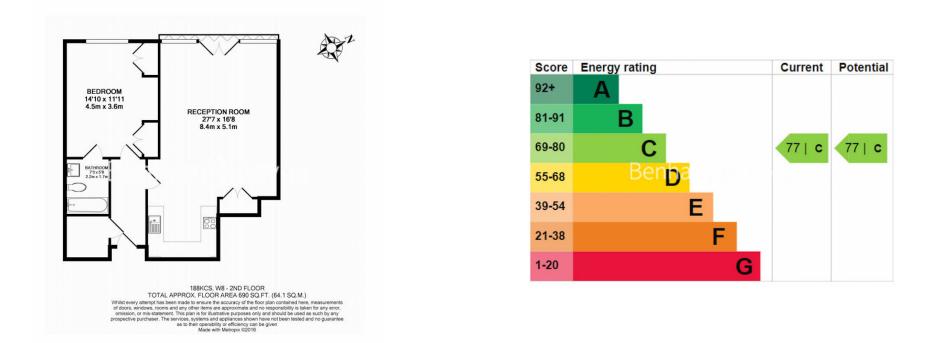

### **Property features**

1 Double Bedroom | 1 Bathroom and Guest WC | Reception | Furnished | Porter | EPC-C | Parking by separate negotiation | Remote control lighting | Nearby High Street Kensington | Close to Notting Hill Gate station