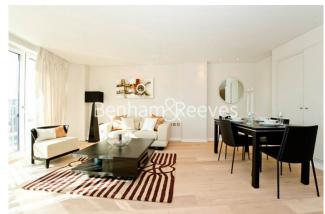

## 🛋 1 Bedroom 🖼 1 Bathroom 🕮 Furnished

A luxury second floor Helen Green interior designed apartment, with security intercom and lift, situated in a new, high-end development located seconds from Notting Hill Gate (Central, District and Circle lines).

### **Property features**

1 Double Bedroom | 1 Bathroom and Guest WC | Reception | Furnished | Porter | EPC-C | Parking by separate negotiation | Remote control lighting | Nearby High Street Kensington | Close to Notting Hill Gate station