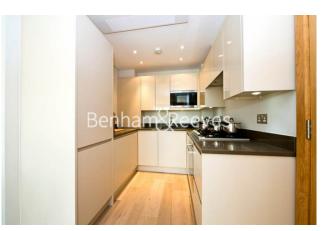

## 🛋 1 Bedroom 🖼 1 Bathroom 🕮 Furnished

A luxury second floor Helen Green interior designed apartment, with security intercom and lift, situated in a new, high-end development located seconds from Notting Hill Gate (Central, District and Circle lines).

### **Property features**

1 Double Bedroom | 1 Bathroom and Guest WC | Reception | Furnished | Porter | EPC-C | Parking by separate negotiation | Remote control lighting | Nearby High Street Kensington | Close to Notting Hill Gate station