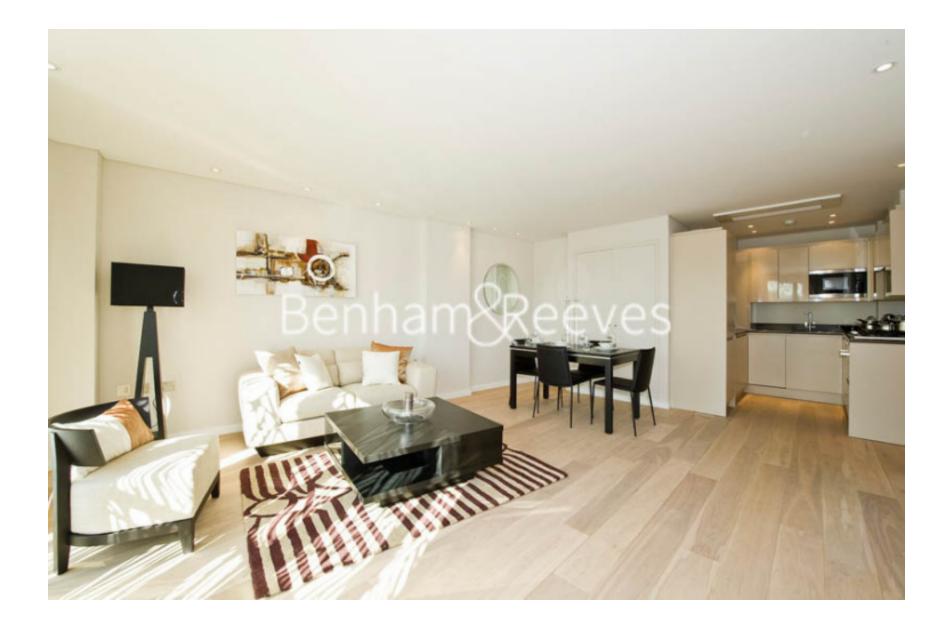

## 🛋 1 Bedroom 🖼 1 Bathroom 🕮 Furnished

A luxury second floor Helen Green interior designed apartment, with security intercom and lift, situated in a new, high-end development located seconds from Notting Hill Gate (Central, District and Circle lines).

### **Property features**

1 Double Bedroom | 1 Bathroom and Guest WC | Reception | Furnished | Porter | EPC-C | Parking by separate negotiation | Remote control lighting | Nearby High Street Kensington | Close to Notting Hill Gate station