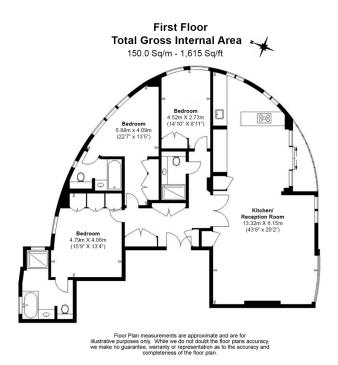

# ■ 3 Bedrooms ■ 3 Bathrooms □ Furnished/UnFurnished

Elegant apartment situated in one of Kensington's most prestigious residential developments. Set in beautiful maintained landscaped gardens with central fountain and a brief walk from Kensington High Street Station and Notting Hill Gate.

## **Property features**

Peaceful setting | Open plan living | Full time concierge service | Designated underground parking | Furnished or unfurnished | EPC-C | 24 hour security | Open plan kitchen | Close to local amenities | Neaby Holland Park Underground Station