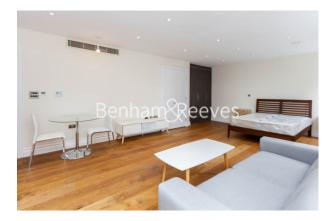

## 🖃 Studio 🖼 1 Bathroom 🕮 Furnished

An extremely spacious 3rd floor studio apartment situated in a recently refurbished period block a few minutes from Kensington Gardens. Conveniently located minutes from High Street Kensington underground (Circle and District lines).

### **Property features**

Studio | 1 Bathroom | Reception | Furnished | Fitted Kitchen | EPC-B | Wood Floors | Underfloor Heating | Nearby High Street Kensington Station

For more information about this property, please call our Kensington branch on