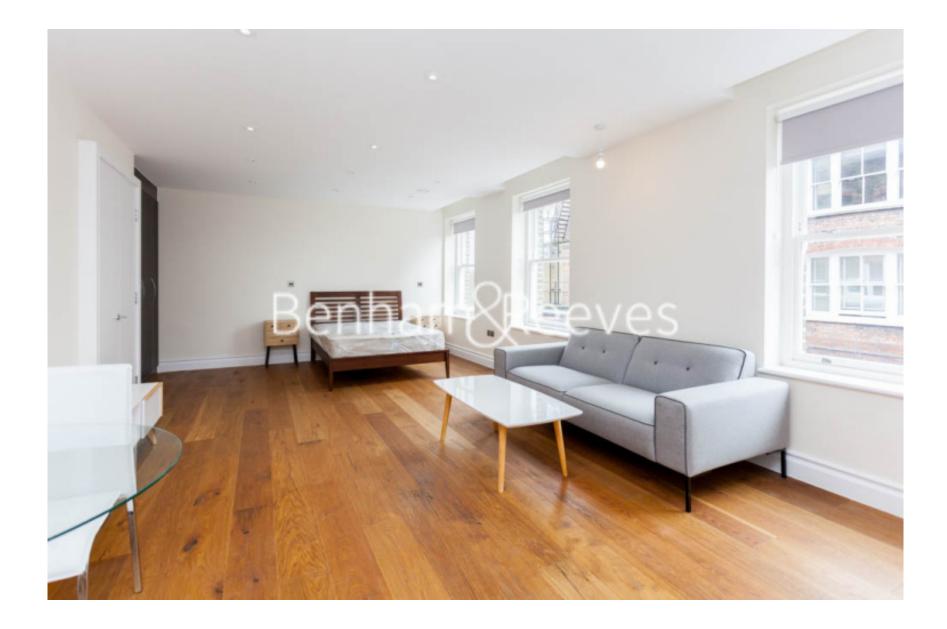

## 🖃 Studio 🖼 1 Bathroom 🕮 Furnished

An extremely spacious 3rd floor studio apartment situated in a recently refurbished period block a few minutes from Kensington Gardens. Conveniently located minutes from High Street Kensington underground (Circle and District lines).

### **Property features**

Studio | 1 Bathroom | Reception | Furnished | Fitted Kitchen | EPC-B | Wood Floors | Underfloor Heating | Nearby High Street Kensington Station

For more information about this property, please call our Kensington branch on