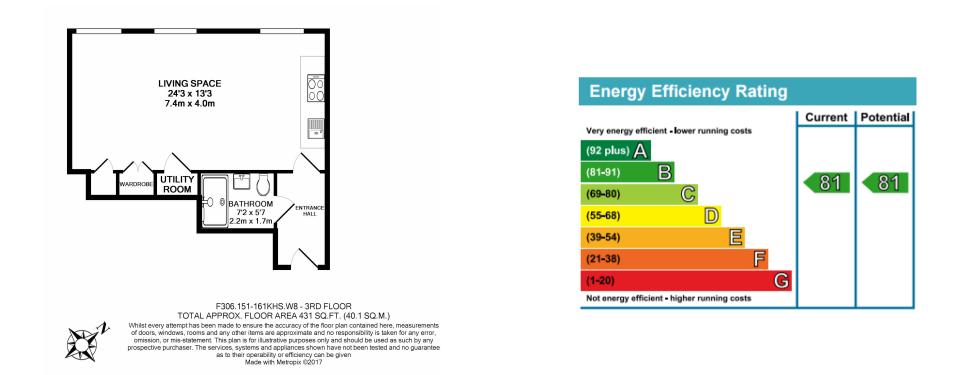

### **Property features**

Studio | 1 Bathroom | Reception | Furnished | Fitted Kitchen | EPC-B | Wood Floors | Underfloor Heating | Nearby High Street Kensington Station

For more information about this property, please call our Kensington branch on