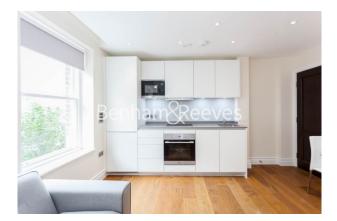

### **Property features**

Studio | 1 Bathroom | Reception | Furnished | Fitted Kitchen | EPC-B | Wood Floors | Underfloor Heating | Nearby High Street Kensington Station

For more information about this property, please call our Kensington branch on