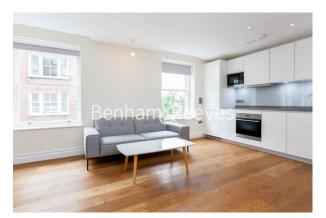

## 🖃 Studio 🖼 1 Bathroom 🕮 Furnished

An extremely spacious 3rd floor studio apartment situated in a recently refurbished period block a few minutes from Kensington Gardens. Conveniently located minutes from High Street Kensington underground (Circle and District lines).

### **Property features**

Studio | 1 Bathroom | Reception | Furnished | Fitted Kitchen | EPC-B | Wood Floors | Underfloor Heating | Nearby High Street Kensington Station

For more information about this property, please call our Kensington branch on