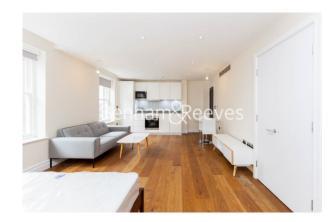

## 🖃 Studio 🖼 1 Bathroom 🕮 Furnished

An extremely spacious 3rd floor studio apartment situated in a recently refurbished period block a few minutes from Kensington Gardens. Conveniently located minutes from High Street Kensington underground (Circle and District lines).

### **Property features**

Studio | 1 Bathroom | Reception | Furnished | Fitted Kitchen | EPC-B | Wood Floors | Underfloor Heating | Nearby High Street Kensington Station

For more information about this property, please call our Kensington branch on