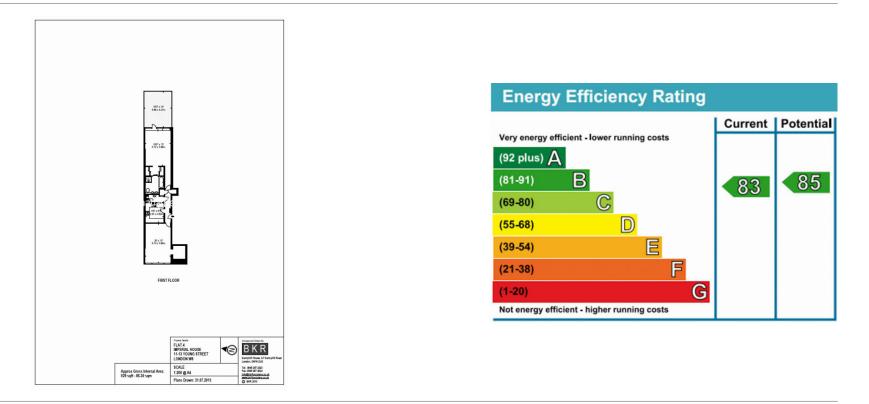

### **Property features**

1 Bedroom | 1 Bathroom | Reception | Furnished | Fitted Kitchen | EPC-B | 929 sq.ft | Guest Cloakroom | Close to Amenities | Kensington High Street

For more information about this property, please call our Kensington branch on