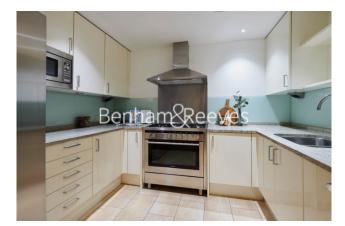

### **Property features**

1 Bedroom | 1 Bathroom | Reception | Furnished | Fitted Kitchen | EPC-B | 929 sq.ft | Guest Cloakroom | Close to Amenities | Kensington High Street

For more information about this property, please call our Kensington branch on