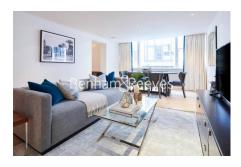

### 🛋 1 Bedroom 🖼 1 Bathroom 🕮 Furnished

A fabulous 1st floor apartment with excellent travel links located in the heart of Kensington, a stone's throw from High Street Kensington (Circle and District lines) Underground Station.

### **Property features**

1 Bedroom | 1 Bathroom | Reception | Furnished | Fitted Kitchen | EPC-B | 929 sq.ft | Guest Cloakroom | Close to Amenities | Kensington High Street

For more information about this property, please call our Kensington branch on