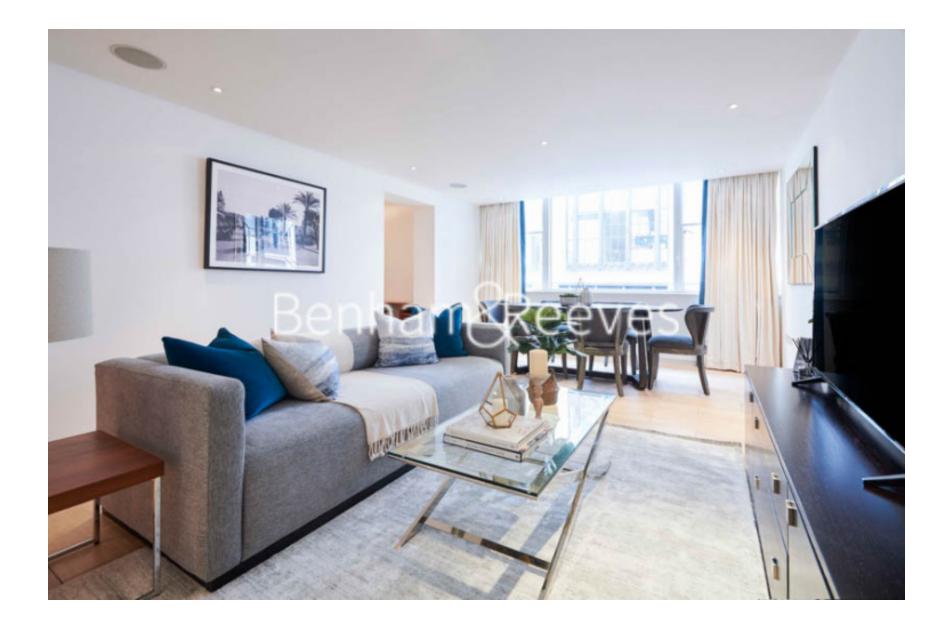

### 🛋 1 Bedroom 🖼 1 Bathroom 🕮 Furnished

A fabulous 1st floor apartment with excellent travel links located in the heart of Kensington, a stone's throw from High Street Kensington (Circle and District lines) Underground Station.

### **Property features**

1 Bedroom | 1 Bathroom | Reception | Furnished | Fitted Kitchen | EPC-B | 929 sq.ft | Guest Cloakroom | Close to Amenities | Kensington High Street

For more information about this property, please call our Kensington branch on