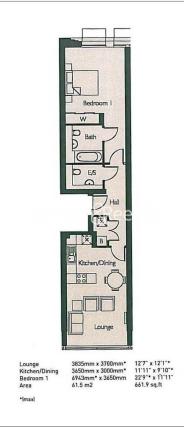

## **Property features**

One Double Bedroom | One Bathroom | One Reception | Furnished | Fully Fitted Modern Kitchen | EPC-C | 24/7 Concierge, Beautiful communal garden, Lift | Pitch Facing | Onsite GYM with Swimming pool (membership required) | Close to Arsenal Tube Station