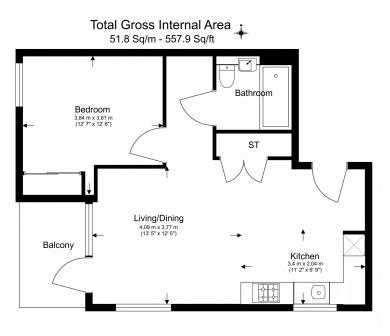

## East Acton Lane, Acton, W3

£450 per week, £1,950 per month + fees

Score Energy rating **Potential** Current 92+ 81-91 83 | B 69-80 55-68 39-54 21-38 1-20

Floor Plan measurements are approximate and are for illustrative purposes only. While we do not doubt the floor plans accuracy, we make no guarantee, warranty or representation as to the accuracy and completeness of the floor plan.