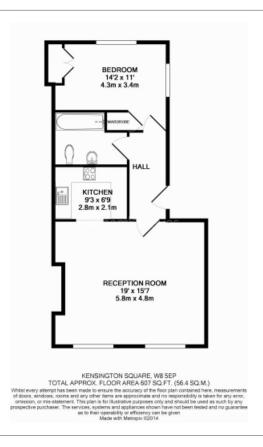

# ■ 1 Bedroom ■ 1 Bathroom □ Furnished

A Spacious one bedroom apartment on the 3rd floor of a Victorian Conversion in Kensington. The property benefits from lots of Natural Light throughout and is located moments away from Kensington High Street. Has built-in Storage and a fitted kitchen.

### **Property features**

1 Bedroom | 1 Bathroom | Reception | Furnished | Fitted Kitchen | EPC-D | Off Kensington High Street | Communal Garden | Nearby High Street Kensington Tube Station

For more information about this property, please call our Kensington branch on