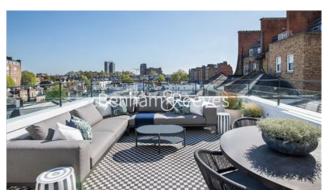

## **Property features**

Large Patio | Modern interior | Rare Location | Ample Amounts Of Open Space And Light | 1,120 Sqft | EPC-D | Large Open-Plan Kitchen And Living Area | Fully Furnished | Underfloor Heating | Nearby Highstreet Kensington tube station