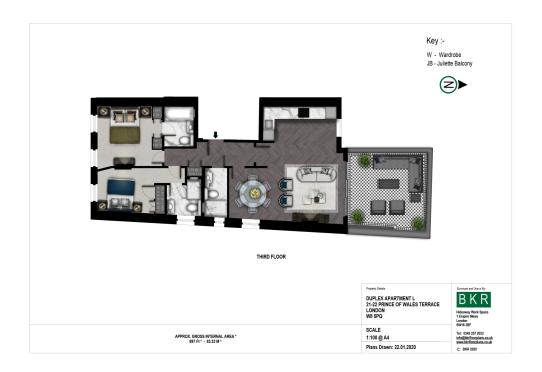

## **Property features**

Large Patio | Modern interior | Rare Location | Ample Amounts Of Open Space And Light | 1,120 Sqft | EPC-D | Large Open-Plan Kitchen And Living Area | Fully Furnished | Underfloor Heating | Nearby Highstreet Kensington tube station