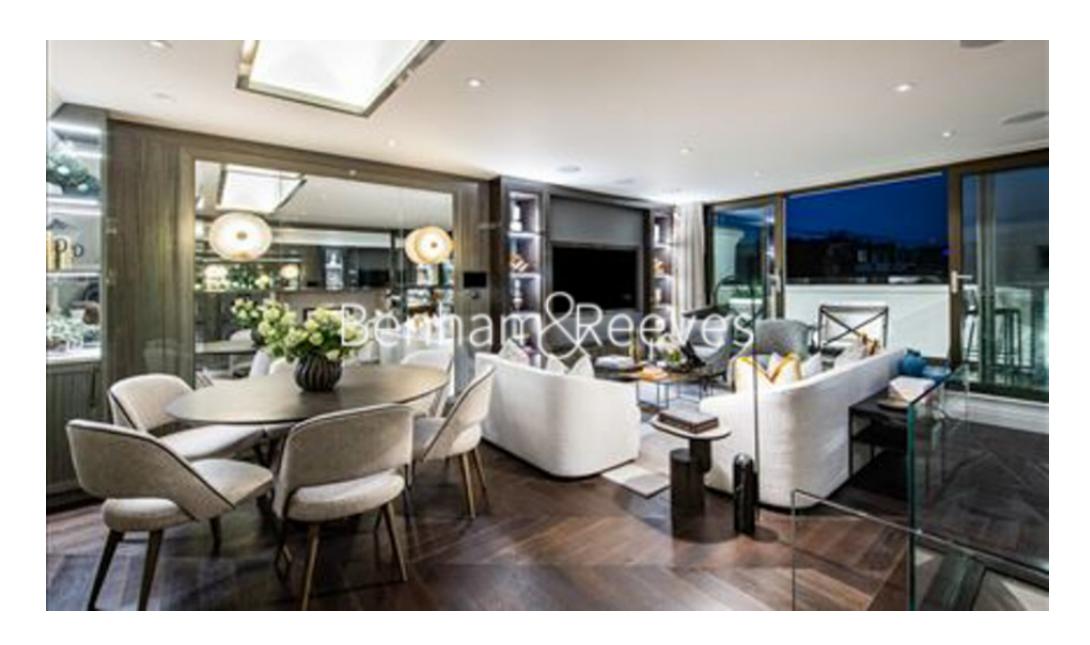

**Prince of Wales Terrace, Kensington, W8** 

£3,500 per week, £15,167 per month + fees

□ 2 Bedrooms □ 2 Bathrooms □ Furnished

Large, light, lateral 3rd floor apartment, with home office space and South facing terrace. Ideally located close to High Street Kensington Tube station and Gloucester road (Circle, District & Piccadilly Lines).

## **Property features**

Large Patio | Modern interior | Rare Location | Ample Amounts Of Open Space And Light | 1,120 Sqft | EPC-D | Large Open-Plan Kitchen And Living Area | Fully Furnished | Underfloor Heating | Nearby Highstreet Kensington tube station