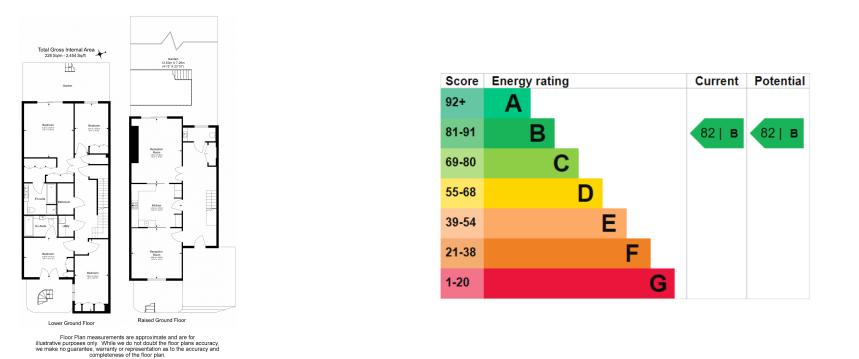

### **Property features**

4 Double Bedrooms | 4 Bathrooms | Reception | Large terrace | Private garden | EPC-B | 24 hour concierge | Parking for 2 cars | Close to amenities | Nearby High Street Kensington tube and Nottinghill Gate