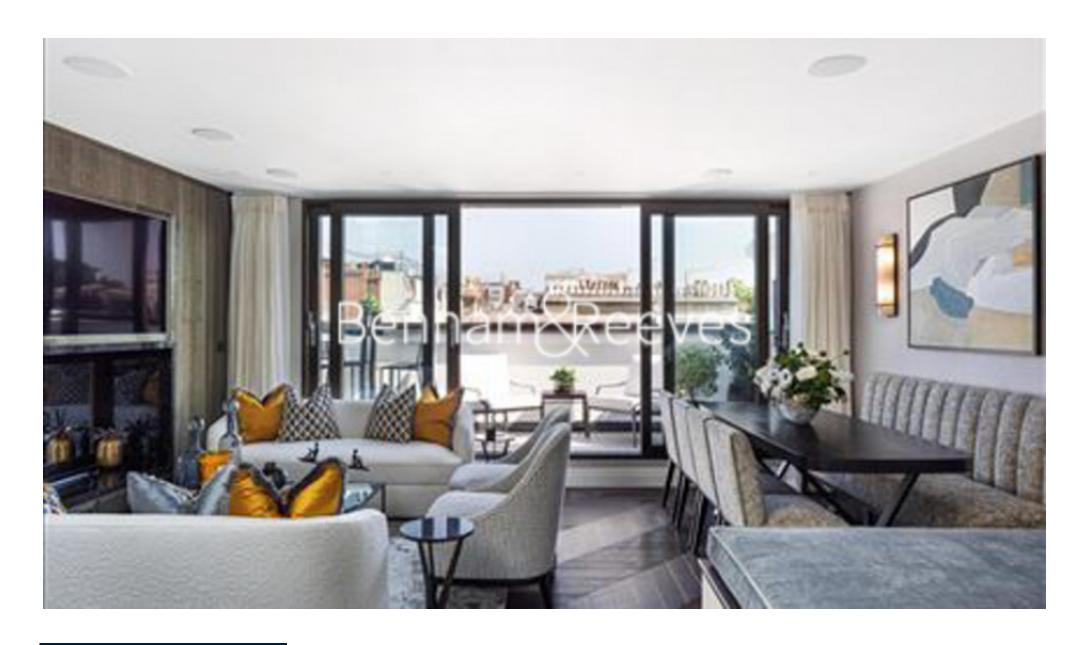

**Prince of Wales Terrace, Kensington, W8** 

£4,500 per week, £19,500 per month + fees

■ 3 Bedrooms ■ 2 Bathrooms ■ Furnished

Opulent, large Penthouse duplex set in an elegant Stucco-fronted period building beautifully refurbished close to Hyde Park and Kensington Gardens.

## **Property features**

Elegant and spacious apartment | Stucco fronted building | Samsung smart tv with Sonos | High ceiling and period features throughout | Miele Appliances | EPC-TBC | On street parking | 3 ensuite bedrooms | High Street Kensington