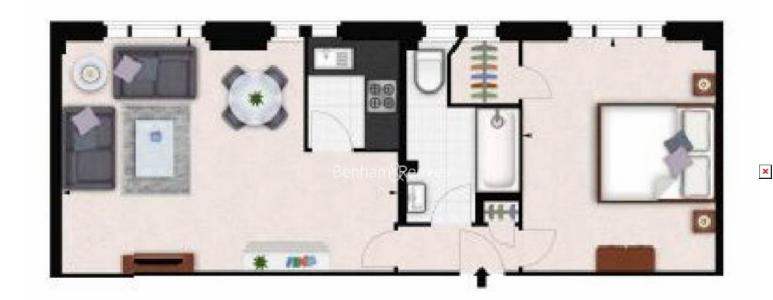

## ■ 1 Bedroom ■ 1 Bathroom ■ Furnished/UnFurnished

A beautifully-appointed 557 sq ft ONE-BEDROOM apartment with front-facing VIEWS over the quaint MEWS is situated in a beautiful brick building at HILL STREET in prestigious MAYFAIR.