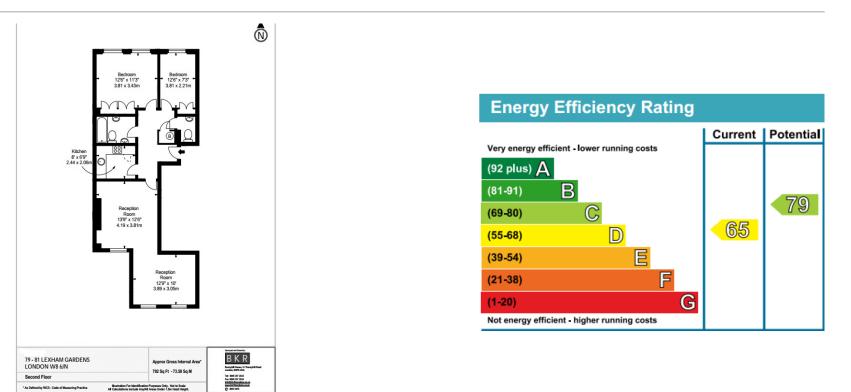

### ⊨ 2 Bedrooms 🛁 1 Bathroom 😐 Furnished/UnFurnished

A tastefully presented apartment set in a pretty period building on Lexham Gardens, Kensington. The property enjoys period features including high ceilings, and features access to a well maintained communal garden.

### **Property features**

2 Bedrooms | 1 Bathroom | Reception | Furn/Unfurn | Fitted Kitchen | EPC-D | Communal Gardens | Guest Cloakroom | Nearby Earl's Court Tube Station

For more information about this property, please call our Kensington branch on