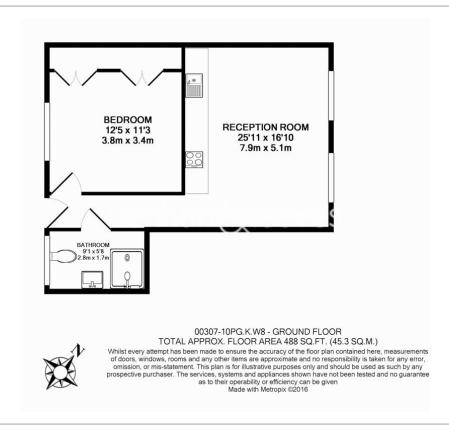

Palace Gate, Kensington, W8

£500 per week, £2,167 per month + fees

■ 1 Bedroom ■ 1 Bathroom ■ Furnished

Charming, homely ground floor apartment set in a modernised Grade II listed building in Kensington with private entrance. Ideally located for High Street Kensington Tube station.

## **Property features**

1 Bedroom | 1 Bathroom | Reception | Furnished | Fitted Kitchen | EPC-C | Wood Floors | Close to Amenities | Nearby High Street Kensington Tube Station

For more information about this property, please call our Kensington branch on