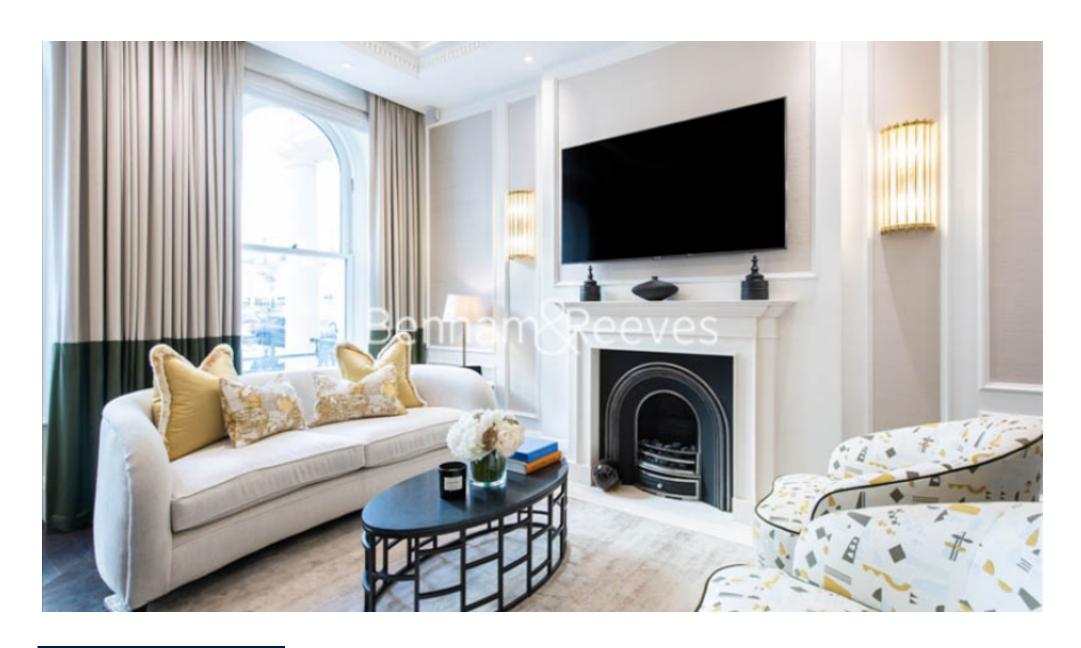

**Prince Wales Terrace, Kensington, W8** 

£2,900 per week, £12,567 per month + fees

■ 2 Bedrooms 

■ 2 Bathrooms 

■ Furnished

A unique front-facing duplex apartment arranged across the Ground Floor and Courtyard levels of an elegant stucco-fronted building, with video entry, ultimate luxury, and on-street parking in leafy Kensington. .

## **Property features**

Tuscan Calacatta marble worktops | Hand-built kitchen units | Integrated Miele oven | Induction hob | Microwave | EPC-B | Fridge-freezer | Dishwasher | Quooker taps for hot and cold water | Wine fridge