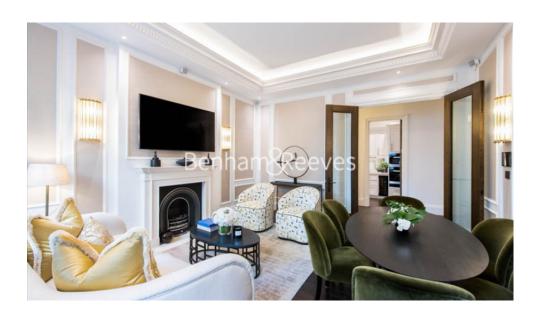

**Prince Wales Terrace, Kensington, W8** 

£2,900 per week, £12,567 per month + fees

■ 2 Bedrooms 

■ 2 Bathrooms 

■ Furnished

A unique front-facing duplex apartment arranged across the Ground Floor and Courtyard levels of an elegant stucco-fronted building, with video entry, ultimate luxury, and on-street parking in leafy Kensington. .

## **Property features**

Tuscan Calacatta marble worktops | Hand-built kitchen units | Integrated Miele oven | Induction hob | Microwave | EPC-B | Fridge-freezer | Dishwasher | Quooker taps for hot and cold water | Wine fridge