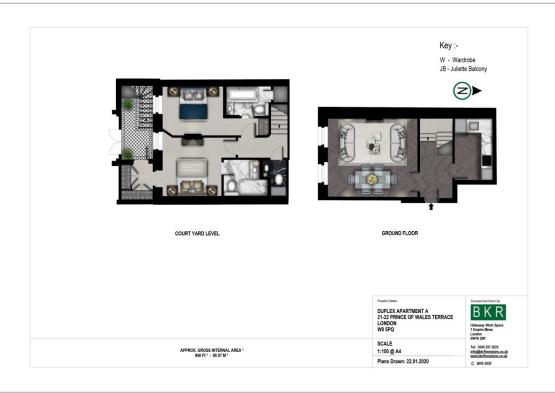

**Prince Wales Terrace, Kensington, W8** 

£2,900 per week, £12,567 per month + fees

■ 2 Bedrooms 

■ 2 Bathrooms 

■ Furnished

A unique front-facing duplex apartment arranged across the Ground Floor and Courtyard levels of an elegant stucco-fronted building, with video entry, ultimate luxury, and on-street parking in leafy Kensington. .