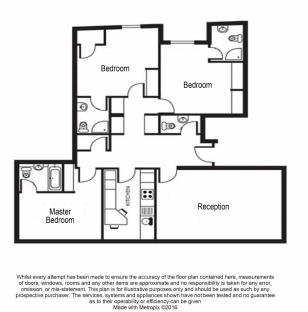

## **Prince of Wales Terrace, Kensington, W8**

£2,050 per week, £8,883 per month + fees

www.benhams.com

POW.K.W8 - Ground Floor

Approx gross internal area: 101sq/m - 1090sq/ft

**Energy Efficiency Rating** Current Potential Very energy efficient - lower running costs (92 plus) A В (81-91) 82 81 C (69-80) D (55-68)E (39-54) (21 - 38)G (1-20) Not energy efficient - higher running costs EU Directive England & Wales 2002/91/EC