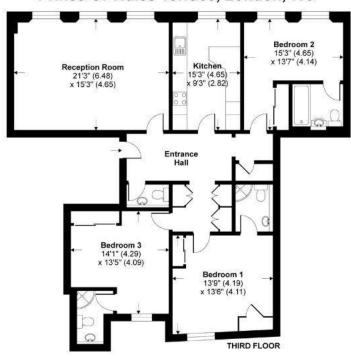

## Prince Of Wales Terrace, London, W8

TOTAL GROSS INTERNAL FLOOR AREA 1351 SQ FT 125.5 SQ METRES