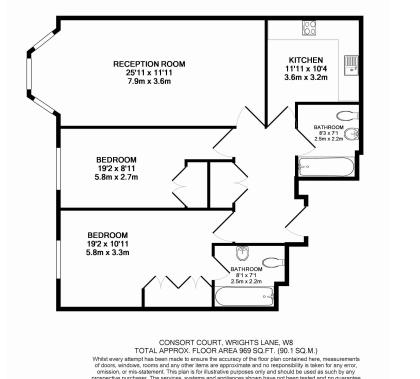

## Wrights Lane, Kensington, W8

£900 per week, £3,900 per month + fees

www.benhams.com

omission, or mis-statement. This plan is for illustrative purposes only and should be used as such by any prospective purchaser. The services, systems and appliances shown have not been tested and no guarantee as to their operability or efficiency can be given Made with Metropix ©2014