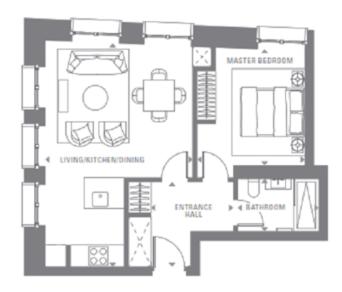

Lancer Square, Kensington, W8

£995 per week, £4,312 per month + fees

Luxury apartment situated in a pestigious development in Kensington, with exclusive private residents' health club, and within walking distance to Kensington Gardens offering fabulous open spaces

## **Property features**

Swimming pool | Resident only Spa | Swimming pool, sauna, steam room | Morden and luxury design and finish | Secured living area with 24 hours concierge | EPC-B | Private health club | Brand new apartment | Can be furnished or unfurnished | Nearby High Street Kensington