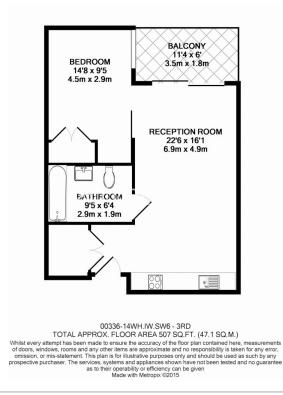

## 🛋 1 Bedroom 🖼 1 Bathroom 👄 Furnished

A modern 5th floor Manhattan studio apartment set within a popular Riverside development with a host of onsite resident's facilities and located minutes from Imperial Wharf Overground Station and the amenities of Fulham and Chelsea.

### **Property features**

Manhattan studio | 1 Bathroom | Reception | Furnished | Fitted Kitchen | EPC-B | 24 Hour Concierge | On Site Gym and Swimming Pool | Nearby Imperial Wharf Station

For more information about this property, please call our Fulham branch on